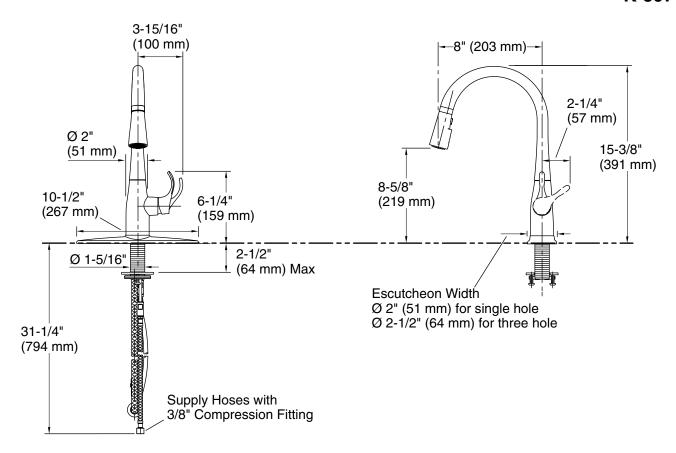

# **Technical Information**

All product dimensions are nominal.

Faucet:

Flow rate: 1.8 gal/min (6.8 l/min)

Pressure: 60 psi (4.1 bar)