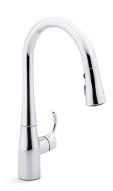

# Pull-Down Secondary Kitchen Sink Faucet K-597

#### **Features**

- Three-function pull-down sprayhead with touch control allows you to switch from stream to Sweep® spray to Boost Technology.
- Sweep® spray creates a wide, forceful blade of water for superior cleaning.
- Boost Technology increases the flow rate by 30% with the press of a button.
- DockNetik®, a magnetic docking system located within the spout, smoothly glides and securely locks the sprayhead into place.
- Ceramic disc valves exceed industry longevity standards, ensuring durable performance for life.
- ProMotion® technology's light, quiet braided hose and swiveling ball joint make the pull-down sprayhead easier and more comfortable to use.
- MasterClean<sup>™</sup> sprayface features an easy-to-clean surface that withstands mineral buildup.
- High-arch spout offers superior clearance for filling pots and cleaning.
- Single handle is simple to use and makes adjusting water temperature easy.
- Temperature memory allows faucet to be turned on and off at the temperature set during prior usage.
- 1.5 gpm (gallons per minute) maximum flow rate at 60 psi.